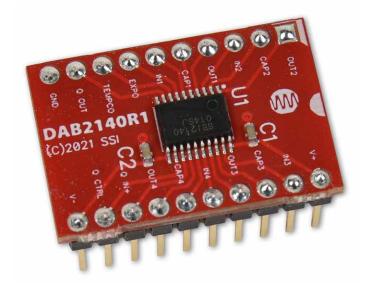

## Support Products

While the SSI2140's compact SSOP package allows dense PCB layouts, the condensed lead pitch can be a challenge during prototyping and evaluation. The DAB2140 solves the problem by providing a SSI2140 and two power supply decoupling caps on a PCB with very manageable 0.10" spaced through-hole header leads.

## **SPECIFICATIONS**

■ Lead pitch: 2.54mm (0.10") ■ Row spacing: 15.24mm (0.60") ■ Lead diameter: 0.64mm (0.025") **■** PCB hole diameter: 1.02mm (0.04") ■ Approximate PCB size: 27mm x 18mm

■ Cap value: 0.1µF, 50V X7R